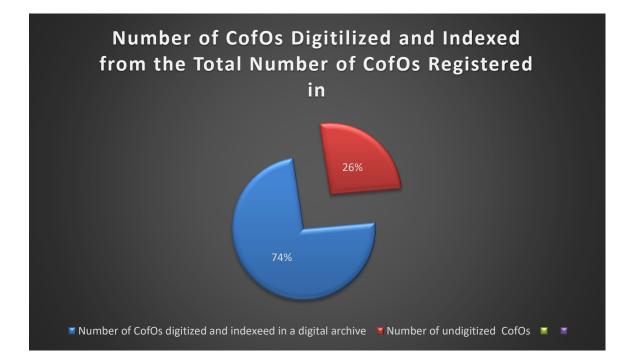

## **Details of CofO Digitized and Indexed**

| Description/year<br>(Jan- Dec) | Total number of<br>CofO registered | Number of CofOs<br>digitized and<br>indexed in a<br>digital archive | Number of<br>undigitized CofOs |
|--------------------------------|------------------------------------|---------------------------------------------------------------------|--------------------------------|
| 2012                           | 1,476                              | 1034                                                                | 442                            |
| 2013                           | 1,339                              | 980                                                                 | 359                            |
| 2014                           | 1,492                              | 1043                                                                | 449                            |
| 2015                           | 1,651                              | 1170                                                                | 481                            |
| 2016                           | 1,495                              | 1052                                                                | 443                            |
| 2017                           | 1,329                              | 973                                                                 | 356                            |
| 2018                           | 1,112                              | 790                                                                 | 322                            |
| 2019                           | 1,318                              | 950                                                                 | 368                            |
| 2020                           | 1,301                              | 932                                                                 | 369                            |
| 2021                           | 1,340                              | 938                                                                 | 422                            |
| 2022                           | 1,628                              | 1140                                                                | 488                            |
| 2023                           | 1,604                              | 1604                                                                | NIL                            |
| 2024                           | 320                                | 320                                                                 | NIL                            |