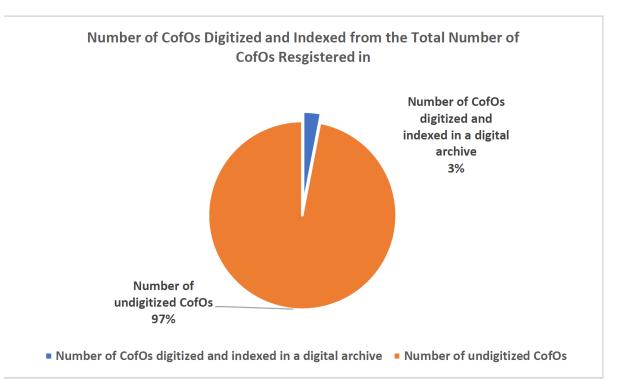

## **Details of Titles Registered in Ondo State**

| Description/year<br>(Jan- Sept) | Total number of<br>CofO registered | Number of CofOs<br>digitized and<br>indexed in a<br>digital archive | Number of<br>undigitized CofOs |
|---------------------------------|------------------------------------|---------------------------------------------------------------------|--------------------------------|
| 2012                            | 1,476                              | -                                                                   | 1476                           |
| 2013                            | 1,339                              | -                                                                   | 1339                           |
| 2014                            | 1,492                              | -                                                                   | 1492                           |
| 2015                            | 1,651                              | -                                                                   | 1651                           |
| 2016                            | 1,495                              | -                                                                   | 1495                           |
| 2017                            | 1,329                              | -                                                                   | 1329                           |
| 2018                            | 1,112                              | -                                                                   | 1112                           |
| 2019                            | 1,318                              | -                                                                   | 1318                           |
| 2020                            | 1,301                              | -                                                                   | 1301                           |
| 2021                            | 1,340                              | -                                                                   | 1340                           |
| 2022                            | 1,503                              | 464                                                                 | 1039                           |