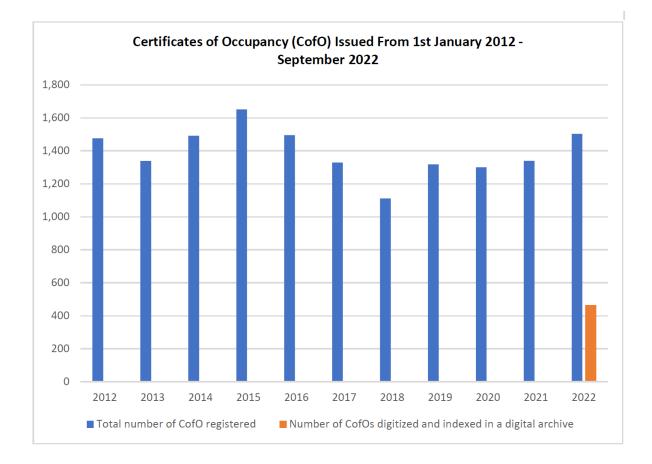

## **Details of Titles Registered in Ondo State**

| Description/year<br>(Jan- Sept) | Total number of<br>CofO registered | Number of CofOs<br>digitized and<br>indexed in a<br>digital archive | Number of<br>undigitized CofOs |
|---------------------------------|------------------------------------|---------------------------------------------------------------------|--------------------------------|
| 2012                            | 1,476                              | -                                                                   | 1476                           |
| 2013                            | 1,339                              | -                                                                   | 1339                           |
| 2014                            | 1,492                              | -                                                                   | 1492                           |
| 2015                            | 1,651                              | -                                                                   | 1651                           |
| 2016                            | 1,495                              | -                                                                   | 1495                           |
| 2017                            | 1,329                              | -                                                                   | 1329                           |
| 2018                            | 1,112                              | -                                                                   | 1112                           |
| 2019                            | 1,318                              | -                                                                   | 1318                           |
| 2020                            | 1,301                              | -                                                                   | 1301                           |
| 2021                            | 1,340                              | -                                                                   | 1340                           |
| 2022                            | 1,503                              | 464                                                                 | 1039                           |

The above records covers 1<sup>st</sup> Jan, 2012 to 30<sup>th</sup> Sept, 2022

| Ownership type                 | CofO issued (Jan 21-<br>Dec 21) | CofO issued (Jan 22-<br>Sept 22) |
|--------------------------------|---------------------------------|----------------------------------|
| Male owned                     | 665                             | 643                              |
| Female owned                   | 261                             | 332                              |
| Joint owned                    | 383                             | 456                              |
| Organizations/Corporate Bodies | 31                              | 72                               |
| Total                          | 1340                            | 1503                             |