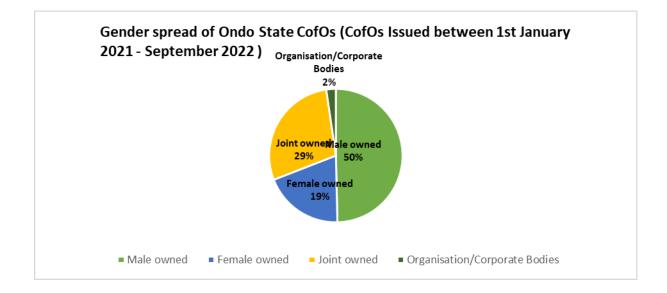

The above records covers 1<sup>st</sup> Jan, 2012 to 30<sup>th</sup> Sept, 2022

| Ownership type                 | CofO issued (Jan 21-<br>Dec 21) | CofO issued (Jan 22-<br>Sept 22) |
|--------------------------------|---------------------------------|----------------------------------|
| Male owned                     | 665                             | 643                              |
| Female owned                   | 261                             | 332                              |
| Joint owned                    | 383                             | 456                              |
| Organizations/Corporate Bodies | 31                              | 72                               |
| Total                          | 1340                            | 1503                             |